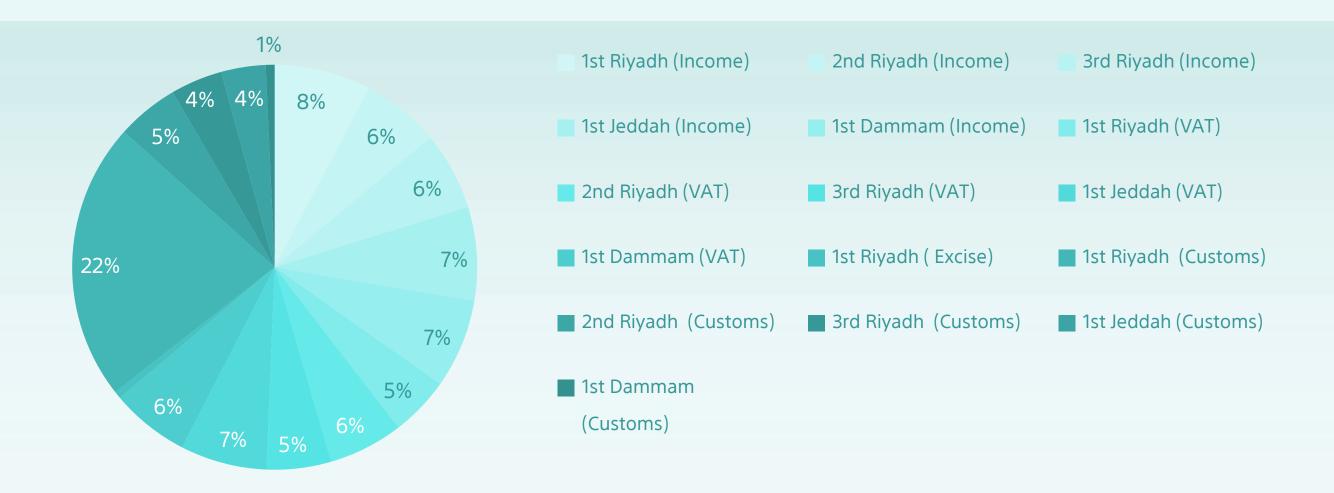

## Initial Decisions 72,943

| Committee |                        | Accepted<br>Cases | Rejected<br>Cases | End of<br>Dispute | Canceled | Other | Total  | Total of decisions |
|-----------|------------------------|-------------------|-------------------|-------------------|----------|-------|--------|--------------------|
| Income    | 1 <sup>st</sup> Riyadh | 533               | 4,594             | 33                | 319      | 176   | 5,655  | 25,368             |
|           | 2 <sup>nd</sup> Riyadh | 229               | 3,761             | 60                | 270      | 217   | 4,537  |                    |
|           | 3 <sup>rd</sup> Riyadh | 952               | 3,329             | 36                | 143      | 78    | 4,538  |                    |
|           | 1 <sup>st</sup> Jeddah | 883               | 4,198             | 50                | 152      | 174   | 5,457  |                    |
|           | 1 <sup>st</sup> Dammam | 862               | 3,805             | 38                | 388      | 88    | 5,181  |                    |
| VAT       | 1 <sup>st</sup> Riyadh | 447               | 1,983             | 288               | 623      | 132   | 3,473  | 21,201             |
|           | 2 <sup>nd</sup> Riyadh | 525               | 3,004             | 389               | 318      | 111   | 4,347  |                    |
|           | 3 <sup>rd</sup> Riyadh | 669               | 2,534             | 224               | 227      | 101   | 3,755  |                    |
|           | 1 <sup>st</sup> Jeddah | 599               | 3,894             | 190               | 298      | 61    | 5,042  |                    |
|           | 1 <sup>st</sup> Dammam | 849               | 3,024             | 298               | 204      | 209   | 4,584  |                    |
| Excise    | 1 <sup>st</sup> Riyadh | 93                | 305               | 1                 | 15       | 6     | 420    | 420                |
| Customs   | 1 <sup>st</sup> Riyadh | 2,507             | 13,394            | 2                 | 0        | 317   | 16,220 | 25,954             |
|           | 2 <sup>nd</sup> Riyadh | 2,203             | 814               | 5                 | 0        | 586   | 3,608  |                    |
|           | 3 <sup>rd</sup> Riyadh | 978               | 1,690             | 7                 | 0        | 345   | 3,020  |                    |
|           | 1 <sup>st</sup> Jeddah | 52                | 47                | 0                 | 0        | 2,491 | 2,590  |                    |
|           | 1 <sup>st</sup> Dammam | 1                 | 14                | 0                 | 0        | 501   | 516    |                    |
| Total     |                        | 12,382            | 50,390            | 1,621             | 2,957    | 5,593 | 72,943 |                    |