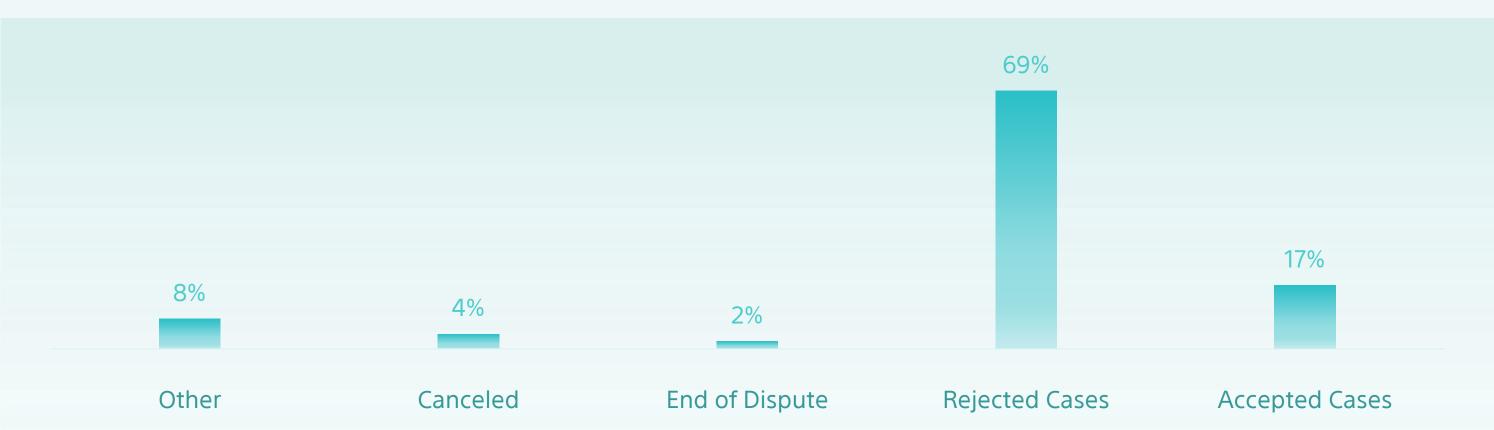

## Initial Decisions 72,943

| Committee |                        | Accepted<br>Cases | Rejected<br>Cases | End of<br>Dispute | Canceled | Other | Total  | Total of decisions |
|-----------|------------------------|-------------------|-------------------|-------------------|----------|-------|--------|--------------------|
| Income    | 1 <sup>st</sup> Riyadh | 533               | 4,594             | 33                | 319      | 176   | 5,655  | 25,368             |
|           | 2 <sup>nd</sup> Riyadh | 229               | 3,761             | 60                | 270      | 217   | 4,537  |                    |
|           | 3 <sup>rd</sup> Riyadh | 952               | 3,329             | 36                | 143      | 78    | 4,538  |                    |
|           | 1 <sup>st</sup> Jeddah | 883               | 4,198             | 50                | 152      | 174   | 5,457  |                    |
|           | 1 <sup>st</sup> Dammam | 862               | 3,805             | 38                | 388      | 88    | 5,181  |                    |
| VAT       | 1 <sup>st</sup> Riyadh | 447               | 1,983             | 288               | 623      | 132   | 3,473  | 21,201             |
|           | 2 <sup>nd</sup> Riyadh | 525               | 3,004             | 389               | 318      | 111   | 4,347  |                    |
|           | 3 <sup>rd</sup> Riyadh | 669               | 2,534             | 224               | 227      | 101   | 3,755  |                    |
|           | 1 <sup>st</sup> Jeddah | 599               | 3,894             | 190               | 298      | 61    | 5,042  |                    |
|           | 1 <sup>st</sup> Dammam | 849               | 3,024             | 298               | 204      | 209   | 4,584  |                    |
| Excise    | 1 <sup>st</sup> Riyadh | 93                | 305               | 1                 | 15       | 6     | 420    | 420                |
| Customs   | 1 <sup>st</sup> Riyadh | 2,507             | 13,394            | 2                 | 0        | 317   | 16,220 | 25,954             |
|           | 2 <sup>nd</sup> Riyadh | 2,203             | 814               | 5                 | 0        | 586   | 3,608  |                    |
|           | 3 <sup>rd</sup> Riyadh | 978               | 1,690             | 7                 | 0        | 345   | 3,020  |                    |
|           | 1 <sup>st</sup> Jeddah | 52                | 47                | 0                 | 0        | 2,491 | 2,590  |                    |
|           | 1 <sup>st</sup> Dammam | 1                 | 14                | 0                 | 0        | 501   | 516    |                    |
| Total     |                        | 12,382            | 50,390            | 1,621             | 2,957    | 5,593 | 72,943 |                    |